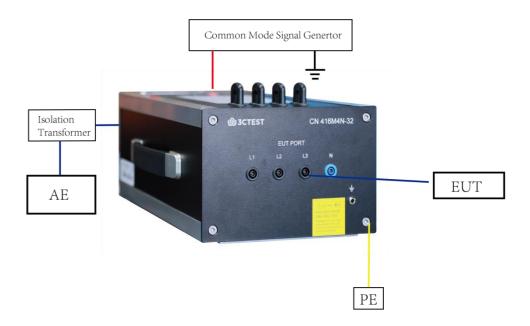

|
| AE/EUT Port Type              | 4 mm banana head                              |
| Signal Injection Port<br>Type | 4 mm banana head                              |

## General Parameters

| Weight              | Approximately 3.6 kg                               |
|---------------------|----------------------------------------------------|
| Size                | 360 mm x 220 mm x 135 mm (length x width x height) |
| Shell Material      | Aluminum material                                  |
| Ambient Temperature | 15 ° C -35 ° C                                     |
| Relative Humidity   | 45% -75%                                           |

Standard Accessories Test line, Plug



#### 1. Standard Schematic Circuit



#### 2.Test Connection Illustration



# SUZHOU3CTEST ELECTRONIC CO., LTD