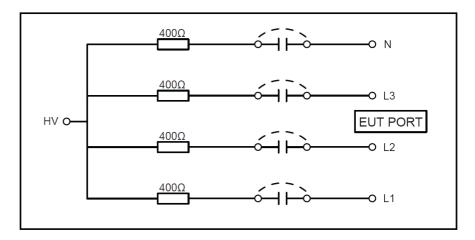

#### 1. Standard Schematic Circuit

# Technical Parameters

| Standard                      | IEC 61000-4-16:2015                           |
|-------------------------------|-----------------------------------------------|
| Coupling Frequency            | 0 Hz-150 kHz, CW wave                         |
| Line Impedance                | 400 Ω * 4(Accuracy 1%)                        |
| Coupling Voltage              | 300V                                          |
| Coupling Mode                 | 4-wire common mode (simultaneously to ground) |
| Coupling Device               | 1 μF capacitor(Accuracy 1%)                   |
| Working Voltage               | Maximum 690V DC                               |
| Working Current               | Maximum 32A                                   |
| AE/EUT Port Type              | 4 mm banana head                              |
| Signal Injection Port<br>Type | 4 mm banana head                              |