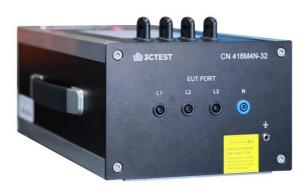

# **Common Mode Conduction Anti-interference Coupling Network**

CN 416M4N-32(690V)

■ IEC 61000-4-16

Features

- > Suitable for 4-wire common mode simultaneous injection;
- > Quick short-circuit switch for DC coupling;
- > Banana head terminal signal injection.

#### Introduction

The CN 416M4N-32 coupling network is suitable for (common mode conduction anti-interference) 2-wire or 3-wire cables, and its coupling common mode conduction anti-interference voltage can reach 300V. Design strictly in accordance with the requirements of IEC 61000-4-16:2015 standard.