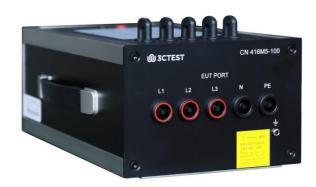

### Introduction

The CN 416M5-100 coupling network is suitable for (common mode conducted immunity) 5-wire cables, and its coupled common mode conducted immunity voltage can reach 300V. Design strictly in accordance with the requirements of IEC 61000-4-16:2015 standard.

### Technical Parameters

| Standard                      | IEC 61000-4-16:2015                           |
|-------------------------------|-----------------------------------------------|
| Coupling Frequency            | 0 Hz-150 kHz, CW wave                         |
| Line Impedance                | 500 Ω * 5                                     |
| Coupling Voltage              | 300V                                          |
| Coupling Mode                 | 5-wire common mode (simultaneously to ground) |
| Coupling Device               | 1 μF capacitor                                |
| Working Voltage               | Maximum 400V DC                               |
| Working Current               | Maximum 100 A                                 |
| AE/EUT Port Type              | 100 A coaxial terminal                        |
| Signal Injection Port<br>Type | 100 A coaxial terminal                        |