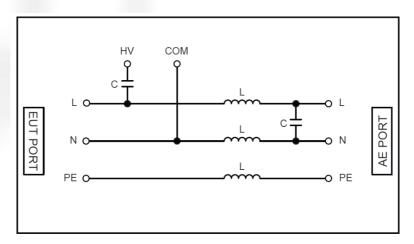

ng Current               | Maximum 32 A                                   |
| AE/EUT Port Type              | 4 mm banana head                               |
| Signal Injection Port<br>Type | 4 mm banana head                               |

# General Parameters

| Weight              | Approximately 10 kg                                |
|---------------------|----------------------------------------------------|
| Size                | 360 mm x 220 mm x 135 mm (length x width x height) |
| Shell Material      | Aluminum material                                  |
| Ambient Temperature | 15 ° C -35 ° C                                     |
| Relative Humidity   | 45% -75%                                           |

# Standard Accessories

Test line



### 1. Standard Schematic Circuit



### 2.Test Connection Illustration



# SUZHOU3CTEST ELECTRONIC CO., LTD

Tel: +86 - 512 - 68077192 Web: www.3c-test.com