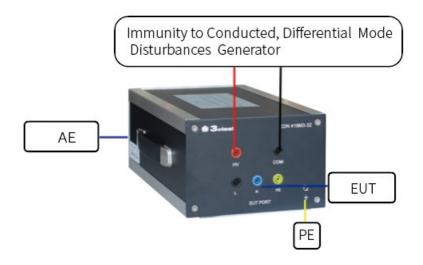

A                                   |
| AE/EUT Port Type              | 4 mm banana head                               |
| Signal Injection Port<br>Type | 4 mm banana head                               |

# General Parameters

| Weight              | Approximately 10 kg                                |
|---------------------|----------------------------------------------------|
| Size                | 360 mm x 220 mm x 135 mm (length x width x height) |
| Shell Material      | Aluminum material                                  |
| Ambient Temperature | 15 ° C -35 ° C                                     |
| Relative Humidity   | 45% -75%                                           |

# Standard Accessories

Test line



### 1. Standard Schematic Circuit



### 2.Test Connection Illustration



# SUZHOU3CTEST ELECTRONIC CO., LTD

Tel: +86 - 512 - 68077192 Web: www.3c-test.com