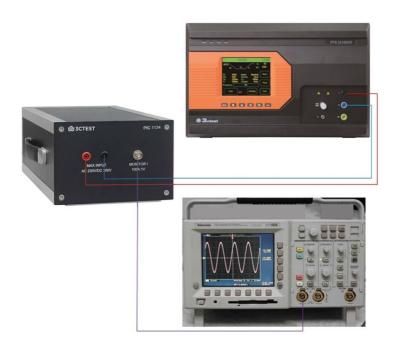

|
| Max. Rated Voltage                                                           | AC 230 V, DC 350 V                                                                 |
| Dimension                                                                    | 225 mm (L)*135 mm (H)*369 mm(D)                                                    |
| Weight (kg)                                                                  | Approx. 6 kg                                                                       |

# Standard Accessories

| Testing Wire              | 2 pc |
|---------------------------|------|
| Coaxial cable             | 1 pc |
| Quality Guarantee         | 1 pc |
| Factory Inspection Report | 1 pc |
| User Manual               | 1 pc |

### **Equipment Connection Diagram:**



Ready for New Horizons



#### SUZHOU3CTEST ELECTRONIC CO., LTD

Tel: +86 - 512 - 68077192 Web: www.3c-test.com