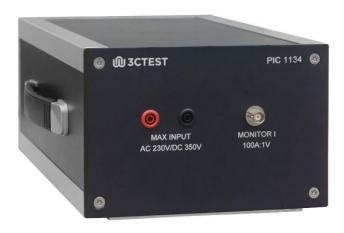

### **PIC 1134**

- IEC 61000-4-11
- IEC 61000-4-29
- Features
  - > High capacity, input current up to 500 A
- Introduction

PIC 1134 is designed according to IEC 61000-4-11, IEC 61000-4-29 for the calibration of peak impulse current during the voltage dips.

## Technical Parameters

| Drive Capacity Of Peak Impulse Current (No Requirement On Voltage Variation) | Max 500 A (power source 220 V – 240 V);<br>Max 250 A (power source 100 V – 120 V); |
|------------------------------------------------------------------------------|------------------------------------------------------------------------------------|
| Capacitance                                                                  | 1,700 μF;                                                                          |
| Discharging Resistor                                                         | 4700 Ω                                                                             |
| Current Monitor Output                                                       | 100 A: 1 V                                                                         |
| Max. Rated Voltage                                                           | AC 230 V, DC 350 V                                                                 |
| Dimension                                                                    | 225 mm (L)*135 mm (H)*369 mm(D)                                                    |
| Weight (kg)                                                                  | Approx. 6 kg                                                                       |