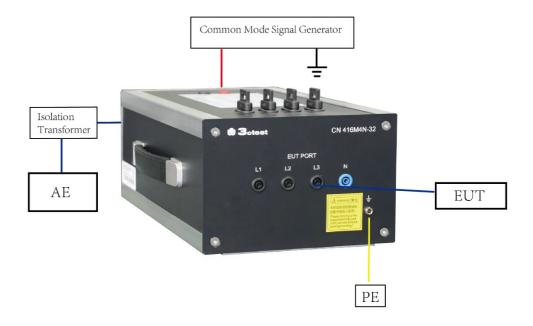

|
| AE/EUT Port Type              | 4 mm banana head                              |
| Signal Injection Port<br>Type | 4 mm banana head                              |

## General Parameters

| Weight              | Approximately 3.6 kg                               |
|---------------------|----------------------------------------------------|
| Size                | 360 mm x 220 mm x 135 mm (length x width x height) |
| Shell Material      | Aluminum material                                  |
| Ambient Temperature | 15 ° C -35 ° C                                     |
| Relative Humidity   | 45% -75%                                           |

Standard Accessories Test line, Plug



### 1. Standard Schematic Circuit



### 2.Test Connection Illustration



### SUZHOU3CTEST ELECTRONIC CO., LTD

Tel: + 86 - 512 - 68077192 Web: www.3c-test.com