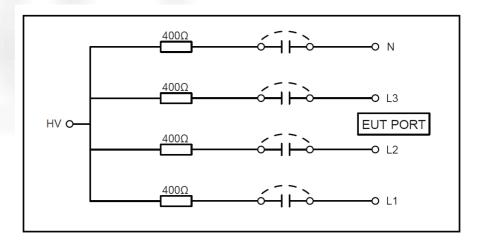

### 1. Standard Schematic Circuit

## Technical Parameters

| Standard                      | IEC 61000-4-16:2015                           |
|-------------------------------|-----------------------------------------------|
| Coupling Frequency            | 0 Hz-150 kHz, CW wave                         |
| Line Impedance                | 400 Ω * 4                                     |
| Coupling Voltage              | 300V                                          |
| Coupling Mode                 | 4-wire common mode (simultaneously to ground) |
| Coupling Device               | 1 μF capacitor                                |
| Working Voltage               | Maximum 400V DC                               |
| Working Current               | Maximum 32A                                   |
| AE/EUT Port Type              | 4 mm banana head                              |
| Signal Injection Port<br>Type | 4 mm banana head                              |